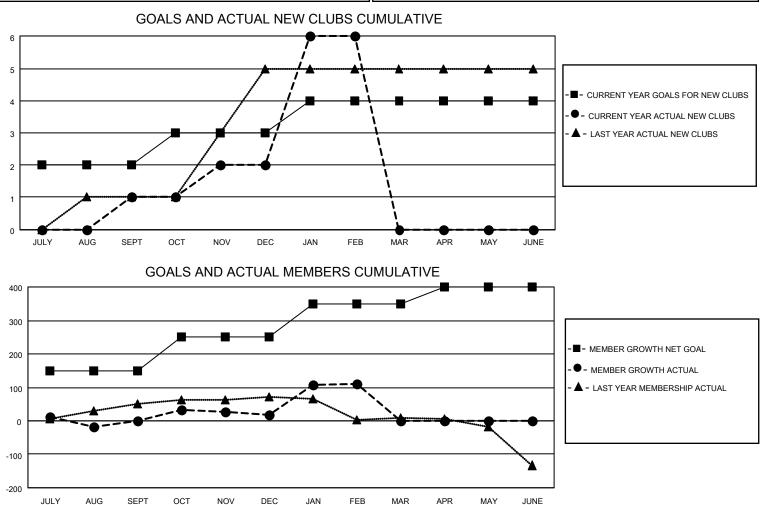

## LOCATION INDIA

District 322 D

Results as of: 2/28/2022

| Clubs                 |               |           |               | Members               |                         |                         |                                                    |
|-----------------------|---------------|-----------|---------------|-----------------------|-------------------------|-------------------------|----------------------------------------------------|
| RESULTS FOR 2021-2022 |               |           |               | RESULTS FOR 2021-2022 |                         |                         |                                                    |
| QUARTER               | NEW CLUB GOAL | NEW CLUBS | DROPPED CLUBS | QUARTER MEN           | MBER GROWTH NET<br>GOAL | MEMBER GROWTH<br>ACTUAL | DROPPED<br>MEMBERS ACTUAL<br>(including transfers) |
| JULY/AUG/SEPT         | 2             | 1         | 3             | JULY/AUG/SEPT         | 150                     | 76                      | 75                                                 |
| OCT/NOV/DEC           | 1             | 1         | 2             | OCT/NOV/DEC           | 100                     | 111                     | 92                                                 |
| JAN/FEB/MAR           | 1             | 4         | 0             | JAN/FEB/MAR           | 100                     | 110                     | 15                                                 |
| APR/MAY/JUNE          | 0             | 0         | 0             | APR/MAY/JUNE          | 50                      | 0                       | 0                                                  |